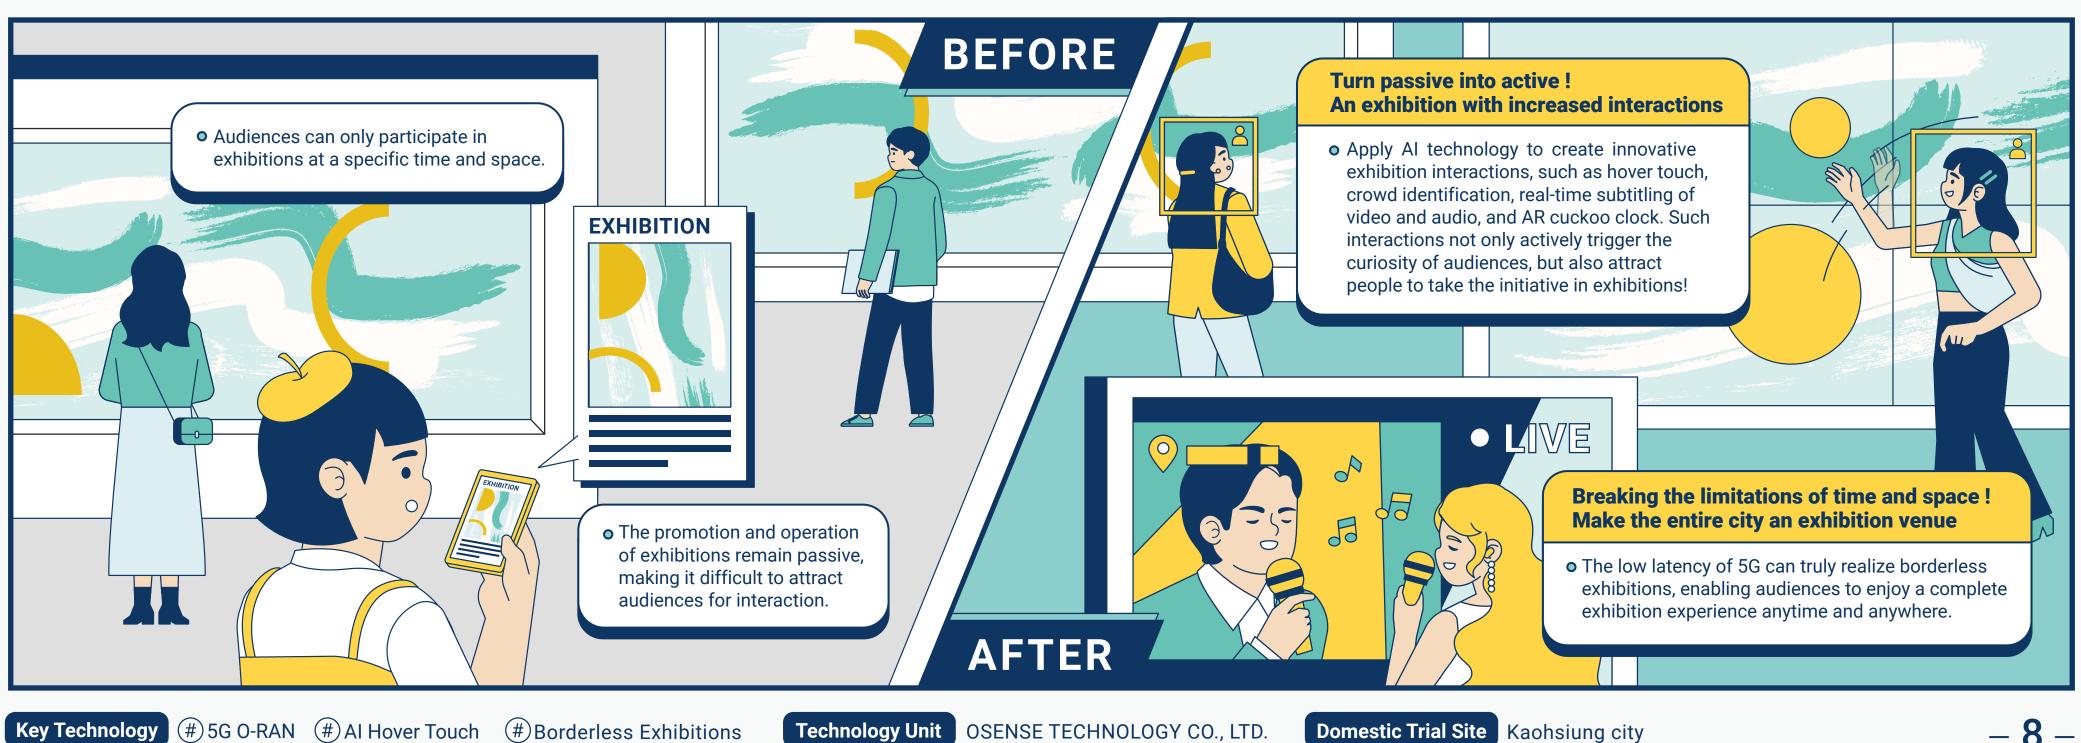

## **5G Cross-Platform OMO Multi-Functional Interactive System**

In the post-pandemic era, more flexible interactions with audiences are required for large-scale exhibitions. The high bandwidth and low latency of 5G can solve the problems of difficult integration across virtual reality and locations. 5G borderless exhibitions, AR marketing for landmarks, OMO smart commercial exhibitions and other applications are provided.

## **Project Results**

#Move Exhibitions Outside | It has been utilized in large-scale exhibitions, including Smart City Summit & Expo, Vision Get Wild, City Lecture Room, and Creative Expo Taiwan, breaking free from time and space limitations and creating more diversified possibilities for exhibitions.

#Innovative Applications of Al Technology | Replace contact touch with contactless, gesture hover touch to reduce the risk of infection and screen damage rate.

Technology Unit OSENSE TECHNOLOGY CO., LTD.